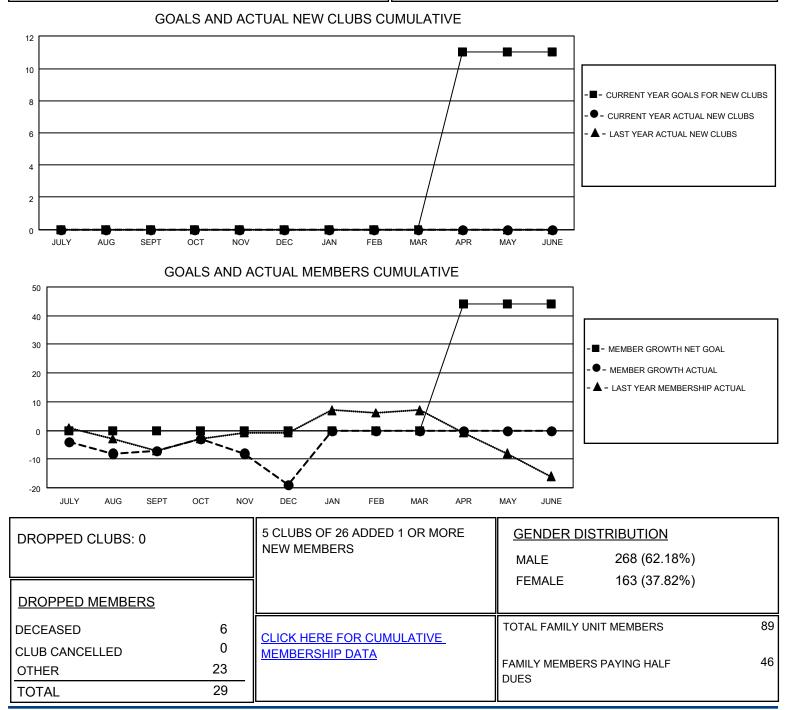

## LOCATION NEW MEXICO

District 40 S

Results as of: 12/31/2020

| Clubs                 |               |           |               | Members               |                          |                         |                                                    |
|-----------------------|---------------|-----------|---------------|-----------------------|--------------------------|-------------------------|----------------------------------------------------|
| RESULTS FOR 2020-2021 |               |           |               | RESULTS FOR 2020-2021 |                          |                         |                                                    |
| QUARTER               | NEW CLUB GOAL | NEW CLUBS | DROPPED CLUBS | QUARTER               | EMBER GROWTH NET<br>GOAL | MEMBER GROWTH<br>ACTUAL | DROPPED<br>MEMBERS ACTUAL<br>(including transfers) |
| JULY/AUG/SEPT         | 0             | 0         | 0             | JULY/AUG/SEPT         | 0                        | 5                       | 11                                                 |
| OCT/NOV/DEC           | 0             | 0         | 0             | OCT/NOV/DEC           | 0                        | 6                       | 18                                                 |
| JAN/FEB/MAR           | 0             | 0         | 0             | JAN/FEB/MAR           | 0                        | 0                       | 0                                                  |
| APR/MAY/JUNE          | 11            | 0         | 0             | APR/MAY/JUNE          | 44                       | 0                       | 0                                                  |